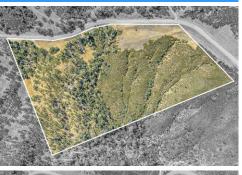

## 20777 Morgan Valley Rd., Lower Lake , CA 95457

- » MLS #: LC24148051
- » Land | Lot: 85.3 acres
- » 85.30 ACRES (2 PARCELS-31.80-20777 MV & 53.50-21025 MV)
- » EASY ACCESS FROM MORGAN VALLEY ROAD, 7 MILES FROM LOWER LAKE
- » ELECTRICAL POLE AT STREET
- » More Info: 20777MorganValleyRd.Listing.Site

## \$ 125,000

Magnificent Morgan Valley! Two large, adjacent parcels (20777 MV, 31.80 acres and 21025 MV, 53.50 acres) totaling 85.30 acres. Easy to find and access on Morgan Valley Road you'll find an electric pole, seasonal creek, and level building pad at bottom of the secondary access road. Never-ending, stunning views of the valleys and mountains with an abundance of Valley Oaks and only seven miles from Lower Lake. Privacy abounds here if you want to build a second home or just come for hunting and relaxation.