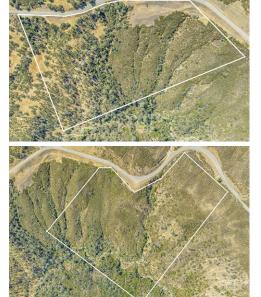

## 20777 Morgan Valley Rd., Lower Lake , CA 95457

- » MLS #: LC24148051
- » Land | Lot: 85.3 acres
- » 85.30 ACRES (2 PARCELS-31.80-20777 MV & 53.50-21025 MV)
- » EASY ACCESS FROM MORGAN VALLEY ROAD, 7 MILES FROM LOWER LAKE
- » ELECTRICAL POLE AT STREET
- » More Info: 20777MorganValleyRd.Listing.Site

## \$ 125,000

Magnificent Morgan Valley! Two large, adjacent parcels (20777 MV, 31.80 acres and 21025 MV, 53.50 acres) totaling 85.30 acres. Easy to find and access on Morgan Valley Road you'll find an electric pole, seasonal creek, and level building pad at bottom of the secondary access road. Never-ending, stunning views of the valleys and mountains with an abundance of Valley Oaks and only seven miles from Lower Lake. Privacy abounds here if you want to build a second home or just come for hunting and relaxation.