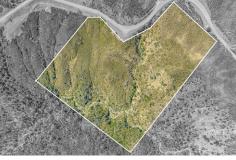

## 20777 Morgan Valley Rd., Lower Lake , CA 95457

- » MLS #: LC24148051
- » Land | Lot: 85.3 acres
- » 85.30 ACRES (2 PARCELS-31.80-20777 MV & 53.50-21025 MV)
- » EASY ACCESS FROM MORGAN VALLEY ROAD, 7 MILES FROM LOWER LAKE
- » ELECTRICAL POLE AT STREET
- » More Info: 20777MorganValleyRd.Listing.Site

## \$ 125,000

Magnificent Morgan Valley! Two large, adjacent parcels (20777 MV, 31.80 acres and 21025 MV, 53.50 acres) totaling 85.30 acres. Easy to find and access on Morgan Valley Road you'll find an electric pole, seasonal creek, and level building pad at bottom of the secondary access road. Never-ending, stunning views of the valleys and mountains with an abundance of Valley Oaks and only seven miles from Lower Lake. Privacy abounds here if you want to build a second home or just come for hunting and relaxation.